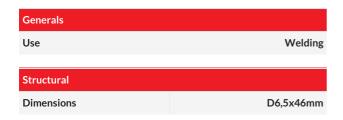

direct shielding gas with pinpoint accuracy—ideal for detailed work or delicate materials.

② High thermal resistance: Its high-density ceramic composition withstands heat and wear, extending its service life even during intensive welding tasks.

☑ Full compatibility: Designed for standard TIG torches SR-17, SR-26, and SR-18 with no need for adapters.

2 Practical dimensions: 46x0.8x21 mm with M8 thread, ensuring quick and secure assembly.

② Functional format: Blister pack with 2 units, perfect for workshop or on-site jobs.

②At Solter, we develop consumables that optimize your work. This nozzle ensures even gas distribution and cleaner results from the very first pass.

# **CERAMIC CUP SR-17/26/18 GR4 D6,5 (2u.) SOLTER**

Ref. 06200

### **TECHNICAL DATA**

### **OPTIONAL ACCESSORIES**