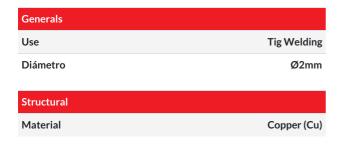

ensuring quick installation with no play.
- ② Greater arc stability: The diffuser's design keeps the tungsten electrode centered, promoting consistent and high-quality weld beads.
- ② **Durable material**: Made from high-strength metallic materials resistant to heat and corrosion, ensuring long-lasting durability and consistent performance.
- ② Cleaner welds: By minimizing turbulence and maintaining a stable gas curtain, it prevents impurities, oxidation, and common welding defects.
- ②At Solter, we know that the difference between a good weld and an excellent one lies in the details. This gas diffuser is a key component for achieving flawless results, even in demanding environments.

# **DIFUSER GAS SR-SR-17/26/18 D2 (2u)**



Ref. 06245

### **TECHNICAL DATA**

## OPTIONAL ACCESSORIES