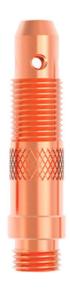

## **DIFUSER GAS SR-SR-17/26/18 D2 (2u)**

Ref. 06245

The SR-17/26/18 D2 Gas Diffuser from Solter is designed to provide uniform shielding gas coverage in TIG welding processes that demand precision and stability. Its 2 mm diameter allows for optimized gas flow, ideal for larger-section electrodes and demanding industrial applications. Compatible with SR-17, SR-26, and SR-18 torches, this diffuser ensures electrode centering and a controlled arc. Sold in a pack of 2 units. Want to improve your welds with every pass? Choose quality and precision with Solter!

#### **Main Features:**

- ② Optimized gas flow (D2 mm): Suitable for setups requiring higher gas flow, effectively protecting the weld pool.
- Technical compatibility: Designed for SR-17, SR-26, and SR-18 torches, ensuring quick installation with no play.
- ② Greater arc stability: The diffuser's design keeps the tungsten electrode centered, promoting consistent and high-quality weld beads.
- ② **Durable material**: Made from high-strength metallic materials resistant to heat and corrosion, ensuring long-lasting durability and consistent performance.
- ② Cleaner welds: By minimizing turbulence and maintaining a stable gas curtain, it prevents impurities, oxidation, and common welding defects.
- ②At Solter, we know that the difference between a good weld and an excellent one lies in the details. This gas diffuser is a key component for achieving flawless results, even in demanding environments.