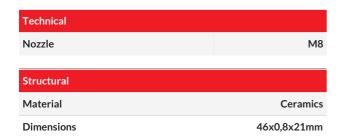

### **TECHNICAL DATA**

### GR5 D8 Ceramic Nozzle (2 pcs) by Solter:

Specifically designed to precisely direct the shielding gas in TIG welding processes, ensuring uniform coverage of the molten metal and the electrode. Made from high-density ceramic, it offers outstanding resistance to heat and spatter, guaranteeing optimal performance in demanding environments. Its 8 mm diameter makes it compatible with standard TIG torches. Includes a blister pack of 2 units for added convenience.

#### **Main Features:**

- **Precise Coverage:** Keep your welds clean and contamination-free thanks to efficient shielding gas distribution.
- ② **Durable Material:** Its high-density ceramic withstands extreme temperatures without losing efficiency.
- ② Universal Compatibility: Perfect for standard TIG torches thanks to its 8 mm diameter.
- ② Optimal Dimensions: 46x0.8x21 mm to ensure a secure fit and consistent results.
- ② Convenient Packaging: Blister pack of 2 units for quick, uninterrupted replacement.
- ② M8 Thread: Ensures stability in every weld, reducing the need for constant adjustments.
- ② With Solter, enjoy reliable performance that lets you focus on what truly matters: perfect results.