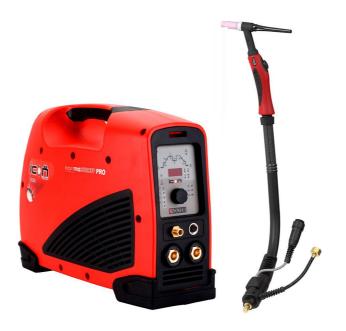

# ICONTIG 2220 HF PULSE PRO + TORCH SR-26 4M ASOLTER

Ref. K0016

#### **KIT ICONTIG PRO 2220 HF PULSE by Solter.**

power, precision, and versatility in a single unit. Designed for demanding welders, this kit includes the advanced ICON TIG 2220 HF PULSE welder, featuring pulsed DC TIG technology and high frequency (HF), delivering up to 220A at 60% duty cycle for flawless welding results. Additionally, it comes with a durable and ergonomic 4-meter TIG SR-26 torch, a ground clamp, and all the necessary accessories to start welding immediately. Boost

**Antorcha TIG SR-26**: Versatilidad y comodidad sin igual: Con capacidad de hasta **250A en DC**, mango ergonómico antideslizante y **4 metros de largo** que te da total libertad de movimiento.

**Control inteligente y rápido:** Ajusta parámetros como pre-gas, post-gas y rampas de inicio con un panel intuitivo diseñado para optimizar tu experiencia de trabajo y garantizar resultados excepcionales.