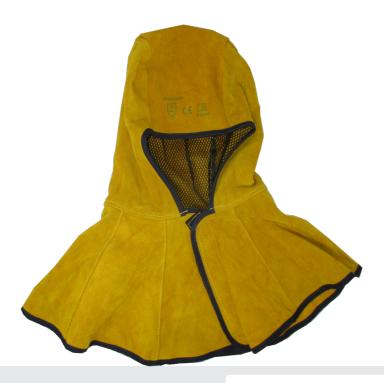

## **LEATHER WELDING HOOD**

Ref. 10298

② Maximum safety and durability in welding environments. The Solter Leather Welding Hood is the perfect accessory to ensure effective protection against splashes and sparks during welding work. Made from high-quality leather, it provides full head coverage without compromising comfort or mobility. Designed for professional use, it perfectly fits the S-MASK-15 welding helmet (Ref. 10322), offering comprehensive protection. Ensure your safety with Solter quality!

#### **Main Features:**

- **Premium Material**: Made of high-resistance leather for enhanced durability and protection against high temperatures.
- **Ergonomic Design**: Comfortable fit and full head and neck coverage without interfering with user mobility.
- ② Certified Protection: Complies with EN ISO 11611:2015 and ISO 13688:2013 standards, ensuring the highest safety standards in personal protective equipment (PPE).
- ② Optimal Compatibility: Designed for use with the S-MASK-15 welding helmet (Ref. 10322), providing total protection without the need for additional adapters.
- 2 **Professional Use**: Ideal for welders who require **reliable safety** in demanding environments.
- ② European Certification: Compliant with Regulation (EU) 2016/425, certified by ITS Testing Services (UK) Ltd.
- $\ensuremath{\mathbb{Z}}$  Trust Solter to ensure protection and comfort in every welding task.

### **TECHNICAL DATA**

### **OPTIONAL ACCESSORIES**

| Generals        |                                                                    |
|-----------------|--------------------------------------------------------------------|
| Product<br>Code | 10298                                                              |
| Regulations     | Reglamento (UE) 2016/425, EN ISO 11611:2015,<br>ISO 13688:2013     |
| Use             | Protección en trabajos de soldadura y amolado en posición vertical |
| Structural      |                                                                    |
| Material        | Cuero de alta resistencia                                          |