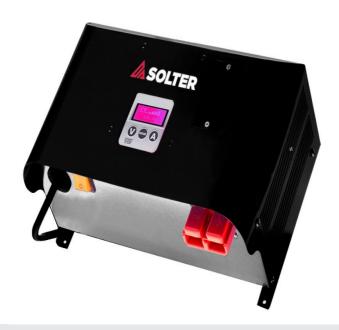

## **SOLFLASH 70A 12V HF**

Ref. 10356

Fully automatic battery charger with stabilized power supply. Connector, cables and clamps included.

Power supply and charger for car batteries. Ideal for use in the automotive and industrial field, **SOLFLASH** 70A 12V HF is a battery charger with high frequency inverter technology, it also works as a backup energy provider (Power Supply). Ideal for continuously supplying power to keep car headlights on at car dealerships (Showroom functionality), programming electronic control units and changing batteries.

## **SOLFLASH 70A 12V HF**

**TECHNICAL DATA** 

Supply Voltage

select the charging amps, display the charging current, the Ah charged and the state of charge of

LCD touch

screen to change the