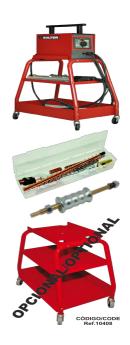

Brass extractor hammer.

Optional: Trolley Code: 10408

TROLLEY FOR SOLSPOT 5000 / 7000