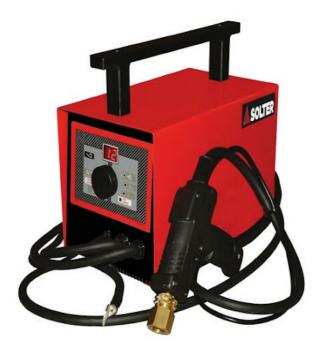

## **SOLSPOT 5000 STEEL + KIT STUDDER**

Ref. 10367

Dent puller Spot welding Machine with accessories. Trolley not included.

Manual and automatic function.

The Solspot 5000 is a machine specially designed for repairing car and truck metal bodies of all types of steel and its alloys.

5 factory pre-installed welding programs.

Accessories included: Kit Studder (Gun with cables and complete kit of dent-pulling accessories)

Spot gun with cable assembled.

Earth cable.

Plastic box including accessories and consumables.