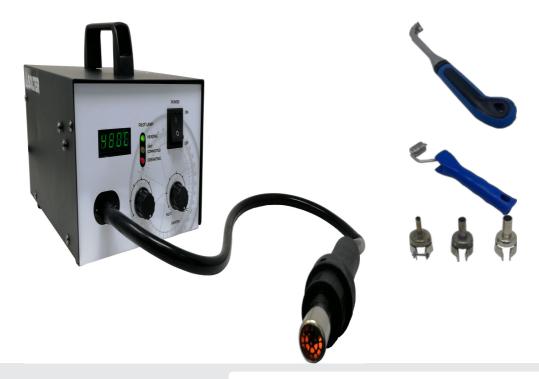

## **SOLPLASTIC 2000**

Ref. 10434

Hot air plastic welder with built-in air compressor. Accessories included.

#### SOLPLASTIC 2000 is an hot air plastic welder.

It generates clean hot air thanks to the closed circuit system that prevents impurities generated in the (built-in) compressor lines from contaminating the plastic during the melting process. Ideal for repairing bumpers, car dashboards and polymeric plastic parts in bodywork such as cuts, holes or reconstruction of plastic parts and supports. It is equipped with temperature regulation up to 480 degrees Celsius and air flow regulation. Unique power off button equipped with automatic controlled cooling system to prevent the resistance from burning out. Simple and intuitive resistance replacement.

### **OPTIONAL ACCESSORIES**

Ref. 10435

**KIT 15 BLACK PP STRIPS** 

8x00mm

Ref. 10436

**KIT 15 BLACK ABS STRIPS** 

,8x400mm

Ref. 10437

KIT 15 BLACK PP/EPDM STRIPS 8x400mm

Ref. 10438

KIT 15 BLACK PC STRIPS

8x400mm

Ref. 10458

KIT BOQUILLAS SOLPLASTIC 2000

Ref. 10459

**CUTER SOLPLASTIC 2000** 

Ref. 10460

**RODILLO SOLPLASTIC 2000** 